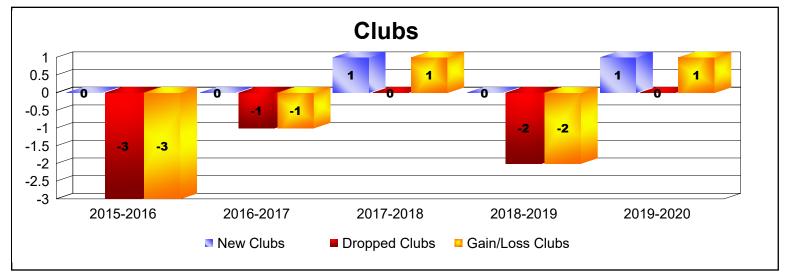

District 9 EC As of June 2020 Cumulative

| Year      | New<br>Clubs | Dropped<br>Clubs | Gain/<br>Loss<br>Clubs | New<br>Members | Charter<br>Members | Reinstate<br>Members | Transfer<br>Members | Total<br>Member<br>Added | Total<br>Members<br>Dropped | Gain/<br>Loss<br>Members |
|-----------|--------------|------------------|------------------------|----------------|--------------------|----------------------|---------------------|--------------------------|-----------------------------|--------------------------|
| 2015-2016 | 0            | -3               | -3                     | 84             | 1                  | 5                    | 4                   | 94                       | -161                        | -67                      |
| 2016-2017 | 0            | -1               | -1                     | 98             | 2                  | 3                    | 7                   | 110                      | -135                        | -25                      |
| 2017-2018 | 1            | 0                | 1                      | 114            | 31                 | 6                    | 5                   | 156                      | -133                        | 23                       |
| 2018-2019 | 0            | -2               | -2                     | 98             | 13                 | 6                    | 7                   | 124                      | -147                        | -23                      |
| 2019-2020 | 1            | 0                | 1                      | 79             | 21                 | 0                    | 3                   | 103                      | -126                        | -23                      |
| Average   | 0            | -1               | -1                     | 95             | 14                 | 4                    | 5                   | 117                      | -140                        | -23                      |