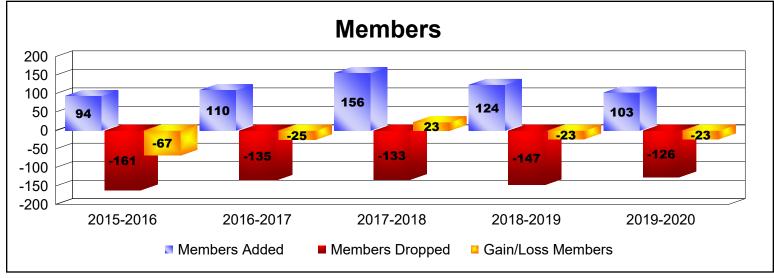

District 9 EC As of June 2020 Cumulative

| Year      | New<br>Clubs | Dropped<br>Clubs | Gain/<br>Loss<br>Clubs | New<br>Members | Charter<br>Members | Reinstate<br>Members | Transfer<br>Members | Total<br>Member<br>Added | Total<br>Members<br>Dropped | Gain/<br>Loss<br>Members |
|-----------|--------------|------------------|------------------------|----------------|--------------------|----------------------|---------------------|--------------------------|-----------------------------|--------------------------|
| 2015-2016 | 0            | -3               | -3                     | 84             | 1                  | 5                    | 4                   | 94                       | -161                        | -67                      |
| 2016-2017 | 0            | -1               | -1                     | 98             | 2                  | 3                    | 7                   | 110                      | -135                        | -25                      |
| 2017-2018 | 1            | 0                | 1                      | 114            | 31                 | 6                    | 5                   | 156                      | -133                        | 23                       |
| 2018-2019 | 0            | -2               | -2                     | 98             | 13                 | 6                    | 7                   | 124                      | -147                        | -23                      |
| 2019-2020 | 1            | 0                | 1                      | 79             | 21                 | 0                    | 3                   | 103                      | -126                        | -23                      |
| Average   | 0            | -1               | -1                     | 95             | 14                 | 4                    | 5                   | 117                      | -140                        | -23                      |